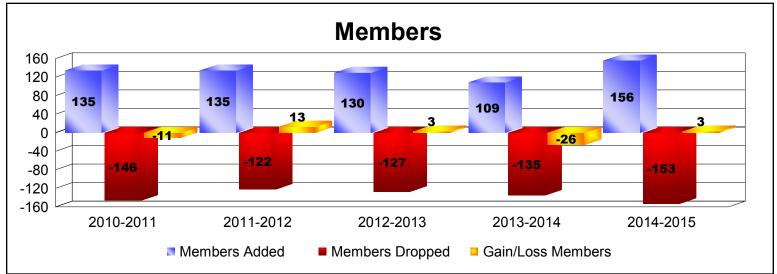

District 201V6 As of June 2015 Cumulative

| Year      | New<br>Clubs | Dropped<br>Clubs | Gain/<br>Loss<br>Clubs | New<br>Members | Charter<br>Members | Reinstate<br>Members | Transfer<br>Members | Total<br>Member<br>Added | Total<br>Members<br>Dropped | Gain/<br>Loss<br>Members |
|-----------|--------------|------------------|------------------------|----------------|--------------------|----------------------|---------------------|--------------------------|-----------------------------|--------------------------|
| 2010-2011 | 0            | 0                | 0                      | 122            | 0                  | 2                    | 11                  | 135                      | -146                        | -11                      |
| 2011-2012 | 0            | 0                | 0                      | 120            | 0                  | 6                    | 9                   | 135                      | -122                        | 13                       |
| 2012-2013 | 0            | 0                | 0                      | 119            | 0                  | 1                    | 10                  | 130                      | -127                        | 3                        |
| 2013-2014 | 0            | 0                | 0                      | 96             | 0                  | 0                    | 13                  | 109                      | -135                        | -26                      |
| 2014-2015 | 1            | -1               | 0                      | 116            | 25                 | 1                    | 14                  | 156                      | -153                        | 3                        |
| Average   | 0            | 0                | 0                      | 115            | 5                  | 2                    | 11                  | 133                      | -137                        | -4                       |