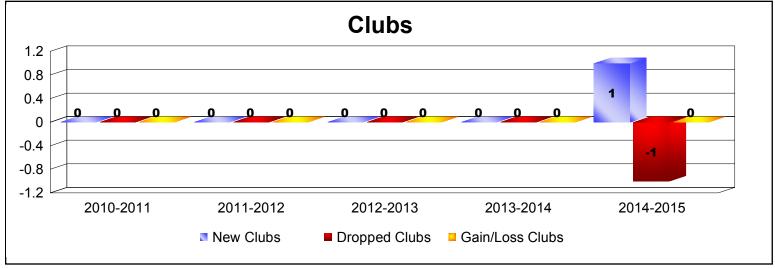

District 201V6 As of June 2015 Cumulative

| Year      | New<br>Clubs | Dropped<br>Clubs | Gain/<br>Loss<br>Clubs | New<br>Members | Charter<br>Members | Reinstate<br>Members | Transfer<br>Members | Total<br>Member<br>Added | Total<br>Members<br>Dropped | Gain/<br>Loss<br>Members |
|-----------|--------------|------------------|------------------------|----------------|--------------------|----------------------|---------------------|--------------------------|-----------------------------|--------------------------|
| 2010-2011 | 0            | 0                | 0                      | 122            | 0                  | 2                    | 11                  | 135                      | -146                        | -11                      |
| 2011-2012 | 0            | 0                | 0                      | 120            | 0                  | 6                    | 9                   | 135                      | -122                        | 13                       |
| 2012-2013 | 0            | 0                | 0                      | 119            | 0                  | 1                    | 10                  | 130                      | -127                        | 3                        |
| 2013-2014 | 0            | 0                | 0                      | 96             | 0                  | 0                    | 13                  | 109                      | -135                        | -26                      |
| 2014-2015 | 1            | -1               | 0                      | 116            | 25                 | 1                    | 14                  | 156                      | -153                        | 3                        |
| Average   | 0            | 0                | 0                      | 115            | 5                  | 2                    | 11                  | 133                      | -137                        | -4                       |